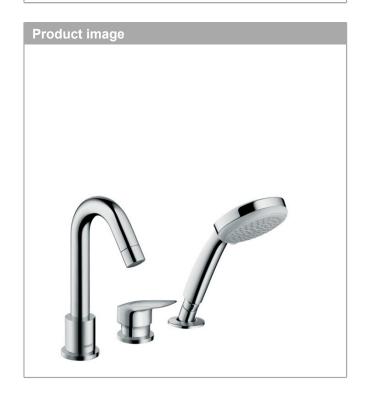

Logis

3-hole rim-mounted single lever bath mixer

Art. no.: 71313000 Surfaces: chrome

## product features

- · Consists of: 3-hole rim-mounted single lever bath mixer, hand shower
- · spout 111 mm long
- · designed to run 2 outlets
- · Connection type: basic set
- · Spray type mixer: normal spray
- Spray type hand shower: Rain
- · Maximum pull-out length of hand shower: 1.60 m
- · Flow rate (at 3 bar): 22 l/min
- · ceramic cartridge
- · Maximum temperature can be adjusted on installation
- operating pressure: min. 1 bar / max. 5 bar
- non-return valve

Logis

**3-hole rim-mounted single lever bath mixer** Surfaces: **chrome** Art. no. : **71313000** 