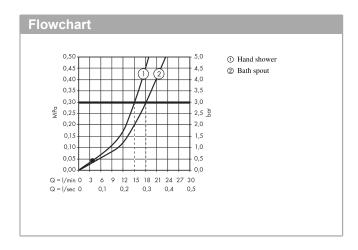

## product features

- · Consists of: 3-hole rim-mounted single lever bath mixer, hand shower
- · spout 111 mm long
- · designed to run 2 outlets
- · Connection type: basic set
- · Spray type mixer: normal spray
- Spray type hand shower: Rain
- · Maximum pull-out length of hand shower: 1.60 m
- · Flow rate (at 3 bar): 22 l/min
- · ceramic cartridge
- · Maximum temperature can be adjusted on installation
- operating pressure: min. 1 bar / max. 5 bar
- non-return valve