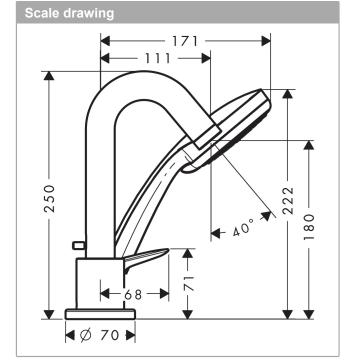

## product features

- · Consists of: 3-hole rim-mounted single lever bath mixer, hand shower
- · spout 111 mm long
- · designed to run 2 outlets
- · Connection type: basic set
- · Spray type mixer: normal spray
- Spray type hand shower: Rain
- · Maximum pull-out length of hand shower: 1.60 m
- · Flow rate (at 3 bar): 22 l/min
- · ceramic cartridge
- · Maximum temperature can be adjusted on installation
- operating pressure: min. 1 bar / max. 5 bar
- non-return valve