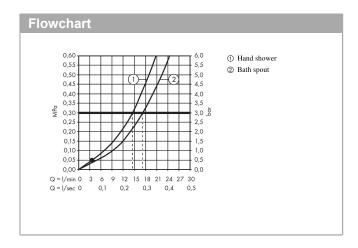

## product features

- · Consists of: 3-hole rim-mounted single lever bath mixer, hand shower, shower holder
- · spout 111 mm long
- · designed to run 2 outlets
- · Connection type: basic set
- · Spray type mixer: normal spray
- · Spray type hand shower: Rain
- · Maximum pull-out length of hand shower: 1.10 m
- · Flow rate (at 3 bar): 22 l/min
- · ceramic cartridge
- Maximum temperature can be adjusted on installation
- · Non-return valve
- · operating pressure: min. 1 bar / max. 5 bar