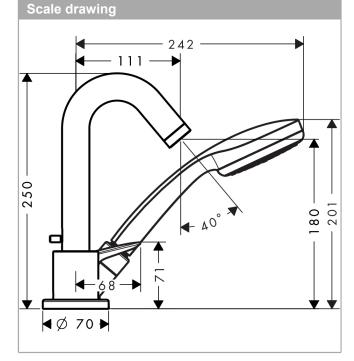

## product features

- · Consists of: 3-hole rim-mounted single lever bath mixer, hand shower, shower holder
- · spout 111 mm long
- · designed to run 2 outlets
- · Connection type: basic set
- · Spray type mixer: normal spray
- · Spray type hand shower: Rain
- · Maximum pull-out length of hand shower: 1.10 m
- · Flow rate (at 3 bar): 22 l/min
- · ceramic cartridge
- Maximum temperature can be adjusted on installation
- · Non-return valve
- · operating pressure: min. 1 bar / max. 5 bar