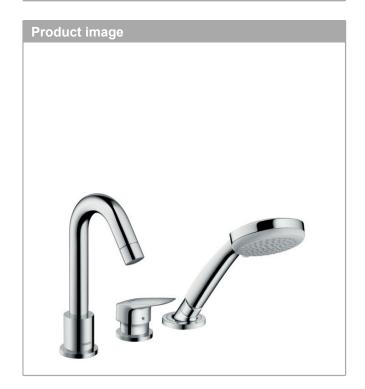

## 3-hole rim-mounted single lever bath mixer with Secuflex

Surfaces: chrome Art. no.: 71310000

## product features

- · Consists of: 3-hole rim-mounted single lever bath mixer, hand shower, shower holder
- · spout 111 mm long
- · designed to run 2 outlets
- · Connection type: basic set
- · Spray type mixer: normal spray
- · Spray type hand shower: Rain
- · Maximum pull-out length of hand shower: 1.10 m
- · Flow rate (at 3 bar): 22 l/min
- · ceramic cartridge
- Maximum temperature can be adjusted on installation
- · Non-return valve
- · operating pressure: min. 1 bar / max. 5 bar