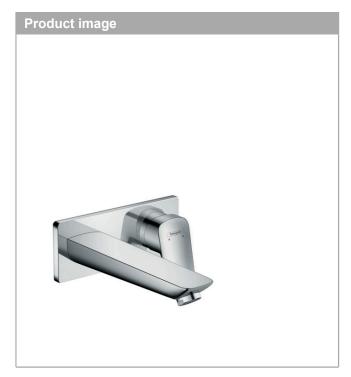

## Logis

Single lever basin mixer for concealed installation with spout 19.5 cm

Surfaces: chrome Art. no.: 71220000

Logis

Single lever basin mixer for concealed installation with spout 19.5 cm

Surfaces: chrome Art. no.: 71220000

Logis

Single lever basin mixer for concealed installation with spout 19.5 cm

Surfaces: chrome Art. no.: 71220000