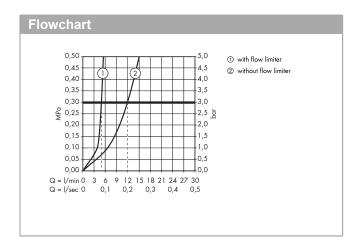

## product features

- · Consists of: single lever basin mixer for concealed installation, waste set
- · wall-mounted
- · spout 195 mm long
- · normal spray
- · Flow rate (at 3 bar): 5 l/min
- · ceramic cartridge
- · free flow non-closing waste
- · Material waste set: metal
- · handle can be positioned on the right or left, depends on the basic set installation
- · operating pressure: min. 1 bar / max. 5 bar
- please specify when ordering if required for low pressure
- · WRAS 1904067