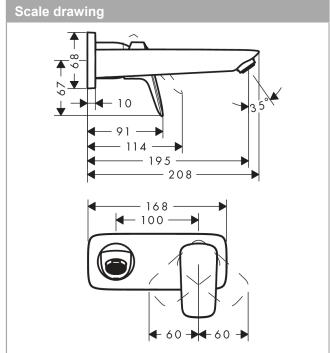

## product features

- · Consists of: single lever basin mixer for concealed installation, waste set
- · wall-mounted
- · spout 195 mm long
- · normal spray
- · Flow rate (at 3 bar): 5 l/min
- · ceramic cartridge
- · free flow non-closing waste
- · Material waste set: metal
- · handle can be positioned on the right or left, depends on the basic set installation
- · operating pressure: min. 1 bar / max. 5 bar
- please specify when ordering if required for low pressure
- · WRAS 1904067