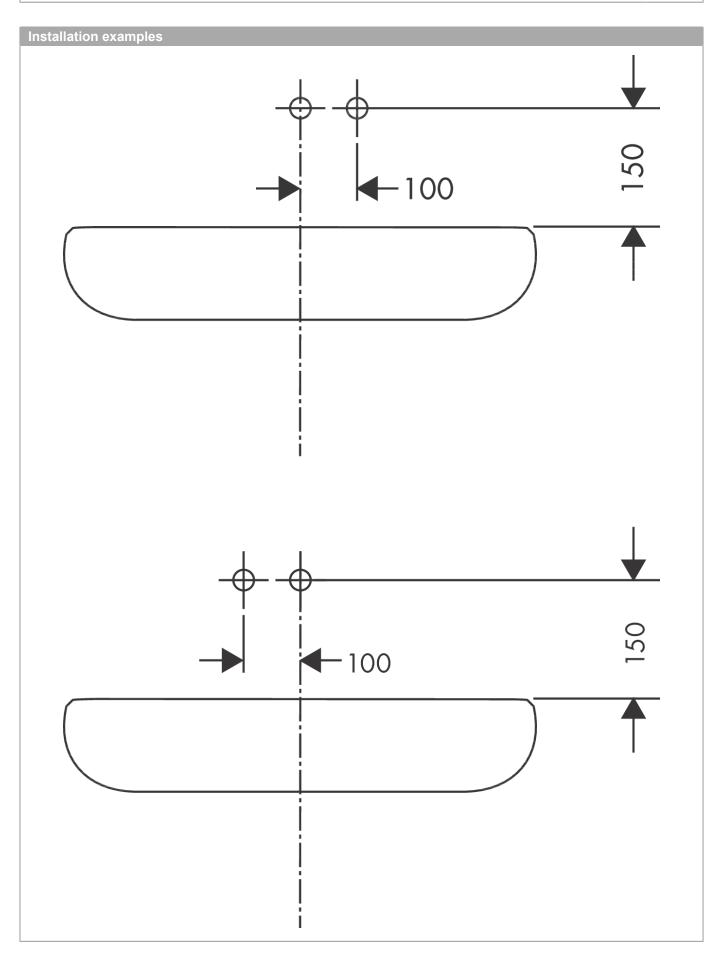

## product features

- · Consists of: single lever basin mixer for concealed installation, waste set
- · wall-mounted
- · spout 195 mm long
- · normal spray
- · Flow rate (at 3 bar): 5 l/min
- · ceramic cartridge
- · free flow non-closing waste
- · Material waste set: metal
- · handle can be positioned on the right or left, depends on the basic set installation
- · operating pressure: min. 1 bar / max. 5 bar
- please specify when ordering if required for low pressure
- · WRAS 1904067