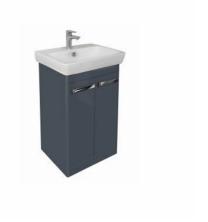

| Name         | M-Line Washbasin Unit |  |
|--------------|-----------------------|--|
| Designer     | Vitra Design Team     |  |
| Soft close   | Soft Close            |  |
| Guarantee    | 2 Years               |  |
| Finish-Body  | Thermoform            |  |
| Finish-Front | Thermoform            |  |
| Cabinet Type | 2 Doors               |  |

Product Code: 63411

## Description

60 cm, Gloss Dark Grey, Floor-Standing

VitrA reserves the right to make changes in products and technical details without prior notice.

All drawings contain the necessary measurements which are subject to standard tolerances. For exact measurements, in particular for customized installation scenarios, it can only be taken from the finished ceramic product.