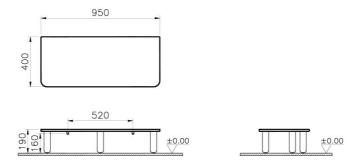

| Name        | Sento Console with Legs |                     |
|-------------|-------------------------|---------------------|
| Colour      | Light Oak               |                     |
| Designer    | Vitra Design Team       |                     |
| Assembly    | Wall-Hung               |                     |
| Segments    | Middle                  |                     |
| Guarantee   | 2 Years                 |                     |
| Lighting    | No                      |                     |
| Finish-Body | Thermoform              |                     |
| Width       | 95 tm                   |                     |
| Depth       | 40 cm                   |                     |
|             |                         |                     |
|             |                         | Product Code: 60872 |
|             |                         |                     |

## Description

95cm, Oak

VitrA reserves the right to make changes in products and technical details without prior notice.

All drawings contain the necessary measurements which are subject to standard tolerances. For exact measurements, in particular for customized installation scenarios, it can only be taken from the finished ceramic product.