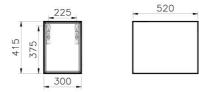

## VitrA

| Name        | Frame Open Unit   |  |
|-------------|-------------------|--|
| Colour      | Matt Taupe        |  |
| Designer    | Vitra Design Team |  |
| Assembly    | Wall-Hung         |  |
| Segments    | Mid-senior        |  |
| Guarantee   | 2 Years           |  |
| Lighting    | No                |  |
| Finish-Body | Lacquer           |  |
| Mounting    | Fully Assembled   |  |
| Width       | 30 cm             |  |
| Depth       | 52 cm             |  |
|             |                   |  |