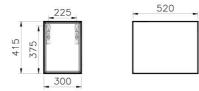

## VitrA

| Name        | Frame Open Unit   |  |
|-------------|-------------------|--|
| Colour      | Matt Black        |  |
| Designer    | Vitra Design Team |  |
| Assembly    | Wall-Hung         |  |
| Segments    | Mid-senior        |  |
| Guarantee   | 2 Years           |  |
| Lighting    | Νο                |  |
| -inish-Body | Lacquer           |  |
| founting    | Fully Assembled   |  |
| Width       | 30 cm             |  |
| Depth       | 52 cm             |  |
|             |                   |  |