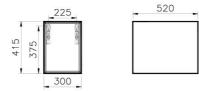

## VitrA

| Name        | Frame Open Unit   |   |
|-------------|-------------------|---|
| Colour      | Matt White        |   |
| Designer    | Vitra Design Team |   |
| Assembly    | Wall-Hung         | v |
| Segments    | Mid-senior        | e |
| Guarantee   | 2 Years           |   |
| Lighting    | Νο                |   |
| Finish-Body | Lacquer           |   |
| Mounting    | Fully Assembled   |   |
| Width       | 30 cm             |   |
| Depth       | 52 cm             |   |
|             |                   |   |