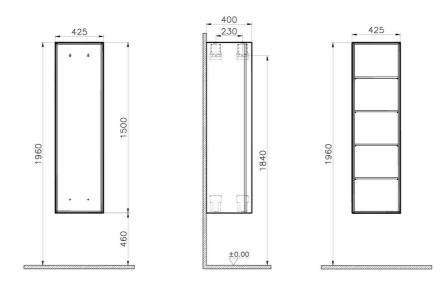

## VitrA

| Name        | Frame Bathrobe Unit |
|-------------|---------------------|
| Colour      | Matt Taupe          |
| Designer    | Vitra Design Team   |
| Assembly    | Wall-Hung           |
| Segments    | Mid-senior          |
| Guarantee   | 2 Years             |
| Lighting    | No                  |
| Finish-Body | Lacquer             |
| Mounting    | Fully Assembled     |
| Width       | 40 cm               |
| Depth       | 43 cm               |
|             |                     |
|             |                     |