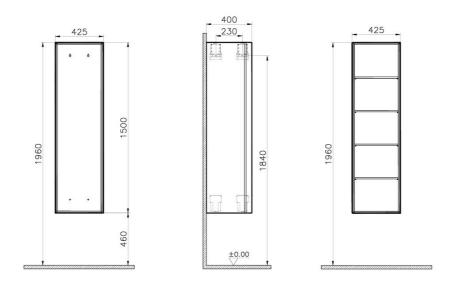

## VitrA

Product Code: 61264

| Name        | Frame Bathrobe Unit |
|-------------|---------------------|
| Colour      | Matt Black          |
| Designer    | Vitra Design Team   |
| Assembly    | Wall-Hung           |
| Segments    | Mid-senior          |
| Guarantee   | 2 Years             |
| Lighting    | Νο                  |
| Finish-Body | Lacquer             |
| Mounting    | Fully Assembled     |
| Width       | 40 cm               |
| Depth       | 43 cm               |
|             |                     |

## Description

40 cm, Matt Black

VitrA reserves the right to make changes in products and technical details without prior notice.

All drawings contain the necessary measurements which are subject to standard tolerances. For exact measurements, in particular for customized installation scenarios, it can only be taken from the finished ceramic product.