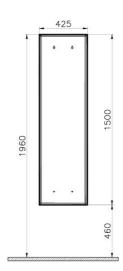

| Name        | Frame Bathrobe Unit |
|-------------|---------------------|
| Colour      | Matt White          |
| Designer    | Vitra Design Team   |
| Assembly    | Wall-Hung           |
| Segments    | Mid-senior          |
| Guarantee   | 2 Years             |
| Lighting    | No                  |
| Finish-Body | Lacquer             |
| Mounting    | Fully Assembled     |
| Width       | 40 cm               |
| Depth       | 43 cm               |
|             |                     |