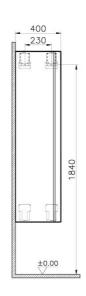

| Name        | Frame Bathrobe Unit |
|-------------|---------------------|
| Colour      | Matt White          |
| Designer    | Vitra Design Team   |
| Assembly    | Wall-Hung           |
| Segments    | Mid-senior          |
| Guarantee   | 2 Years             |
| Lighting    | No                  |
| Finish-Body | Lacquer             |
| Mounting    | Fully Assembled     |
| Width       | 40 cm               |
| Depth       | 43 cm               |
|             |                     |