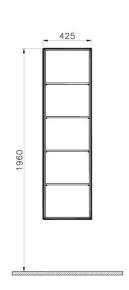

| Name        | Frame Bathrobe Unit |
|-------------|---------------------|
| Colour      | Matt White          |
| Designer    | Vitra Design Team   |
| Assembly    | Wall-Hung           |
| Segments    | Mid-senior          |
| Guarantee   | 2 Years             |
| Lighting    | No                  |
| Finish-Body | Lacquer             |
| Mounting    | Fully Assembled     |
| Width       | 40 cm               |
| Depth       | 43 cm               |
|             |                     |