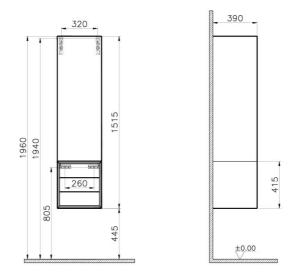

## VitrA

| Name                | Frame Tall Unit      |
|---------------------|----------------------|
| Colour              | Matt Taupe/Mocha Oak |
| Designer            | Vitra Design Team    |
| Soft close          | Soft Close           |
| Door Hinge Position | Right                |
| Guarantee           | 2 Years              |
| Full opening        | Full Opening         |
| Cabinet Type        | Drawers              |
| Width               | 40 cm                |
| Depth               | 39 cm                |
|                     |                      |

## Description

40 cm, Matt Taupe/Mocha Oak

VitrA reserves the right to make changes in products and technical details without prior notice.

All drawings contain the necessary measurements which are subject to standard tolerances. For exact measurements, in particular for customized installation scenarios, it can only be taken from the finished ceramic product.