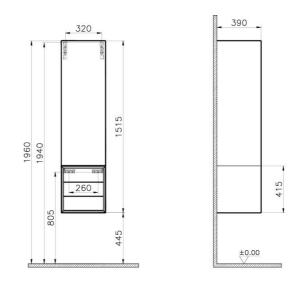

## VitrA

| bft close Soft Close Mid-senior Mid-senior Right close Ves Ves Ves Ves Ves No Ves |
|-----------------------------------------------------------------------------------------------------------------------|
| wall-Hungt closeSoft ClosegmentsMid-senioror Hinge PositionRightadleYesarantee2 YearshtingNo                          |
| oft close Soft Close   egments Mid-senior   oor Hinge Position Right   andle Yes   uarantee 2 Years   ighting No      |
| egments Mid-senior<br>nor Hinge Position Right<br>andle Yes<br>uarantee 2 Years<br>ighting No                         |
| oor Hinge Position Right   andle Yes   uarantee 2 Years   ighting No                                                  |
| andle Yes<br>uarantee 2 Years<br>Ighting No                                                                           |
| uarantee 2 Years                                                                                                      |
| ighting No                                                                                                            |
|                                                                                                                       |
| nish-Body Lacquer                                                                                                     |
| ·                                                                                                                     |
| nish-Front Thermoform                                                                                                 |
| ull opening Full Opening Product Code                                                                                 |
| abinet Type Drawers                                                                                                   |
| /idth 40 cm                                                                                                           |
| epth 39 cm                                                                                                            |

## Description

40 cm, Matt Black/Patterned Black Oak

VitrA reserves the right to make changes in products and technical details without prior notice.

All drawings contain the necessary measurements which are subject to standard tolerances. For exact measurements, in particular for customized installation scenarios, it can only be taken from the finished ceramic product.