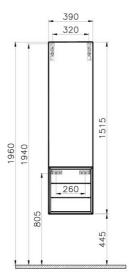

| Name                | Frame Tall Unit      |  |
|---------------------|----------------------|--|
| Colour              | Matt Taupe/Mocha Oak |  |
| Designer            | Vitra Design Team    |  |
| Soft close          | Soft Close           |  |
| Door Hinge Position | Left                 |  |
| Guarantee           | 2 Years              |  |
| Full opening        | Full Opening         |  |
| Cabinet Type        | Drawers              |  |
| Width               | 40 cm                |  |
| Depth               | 39 cm                |  |
|                     |                      |  |
|                     |                      |  |
|                     |                      |  |