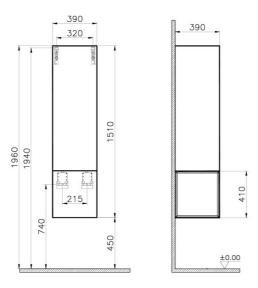

| Name                | Frame Tall Unit      |
|---------------------|----------------------|
| Colour              | Matt Taupe/Mocha Oak |
| Designer            | Vitra Design Team    |
| Soft close          | Soft Close           |
| Door Hinge Position | Right                |
| Guarantee           | 2 Years              |
| Cabinet Type        | Open Box             |
| Width               | 40 cm                |
| Depth               | 39 cm                |
|                     |                      |
|                     |                      |
|                     |                      |