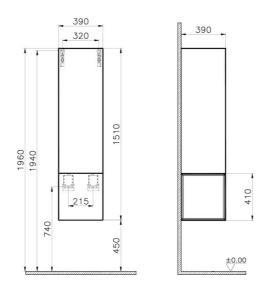

## VitrA

| Name                | Frame Tall Unit     |
|---------------------|---------------------|
| Colour              | Matt White/Dore Oak |
| Designer            | Vitra Design Team   |
| Assembly            | Wall-Hung           |
| Soft close          | Soft Close          |
| Segments            | Mid-senior          |
| Door Hinge Position | Right               |
| Handle              | Yes                 |
| Guarantee           | 2 Years             |
| Lighting            | No                  |
| Finish-Body         | Lacquer             |
| Finish-Front        | Thermoform          |
| Cabinet Type        | Open Box            |
| Width               | 40 cm               |
| Depth               | 39 cm               |
|                     |                     |