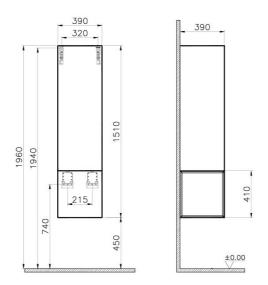

## VitrA

| Name                | Frame Tall Unit      |
|---------------------|----------------------|
| Colour              | Matt Taupe/Mocha Oak |
| Designer            | Vitra Design Team    |
| Soft close          | Soft Close           |
| Door Hinge Position | Left                 |
| Guarantee           | 2 Years              |
| Cabinet Type        | Open Box             |
| Width               | 40 cm                |
| Depth               | 39 cm                |
|                     |                      |

## Description

40 cm, Matt Black/Patterned Black Oak

VitrA reserves the right to make changes in products and technical details without prior notice.

All drawings contain the necessary measurements which are subject to standard tolerances. For exact measurements, in particular for customized installation scenarios, it can only be taken from the finished ceramic product.