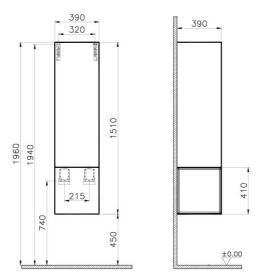

| Name                | Frame Tall Unit     |
|---------------------|---------------------|
| Colour              | Matt White/Dore Oak |
| Designer            | Vitra Design Team   |
| Assembly            | Wall-Hung           |
| Soft close          | Soft Close          |
| Segments            | Mid-senior          |
| Door Hinge Position | Left                |
| Handle              | Yes                 |
| Guarantee           | 2 Years             |
| Lighting            | No                  |
| Finish-Body         | Lacquer             |
| Finish-Front        | Thermoform          |
| Cabinet Type        | Open Box            |
| Width               | 40 cm               |
| Depth               | 39 cm               |
|                     |                     |

## Description

40 cm, Matt White/Dore Oak

VitrA reserves the right to make changes in products and technical details without prior notice.

All drawings contain the necessary measurements which are subject to standard tolerances. For exact measurements, in particular for customized installation scenarios, it can only be taken from the finished ceramic product.