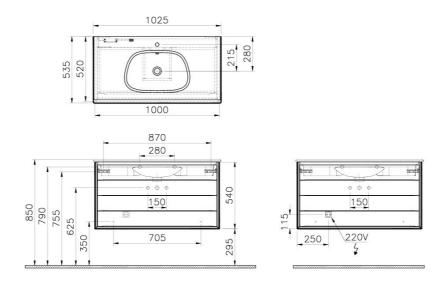

## VitrA

| Name             | Frame Washbasin Unit |                     |
|------------------|----------------------|---------------------|
| Colour           | Matt Taupe/Mocha Oak | *                   |
| Designer         | Vitra Design Team    | T a                 |
| Tap Hole Options | 1 Tap Hole           |                     |
| Soft close       | Soft Close           |                     |
| Washbasin Type   | Ceramic Washbasin    |                     |
| Guarantee        | 2 Years              |                     |
| Lighting         | Yes                  |                     |
| Drawer Option    | 2                    |                     |
| Washbasin colour | Matt Taupe           |                     |
| Width            | 100 cm               |                     |
| Depth            | 54 cm                |                     |
|                  |                      | Product Code: 61235 |

## Description

100 cm, Matt Taupe/Mocha Oak

VitrA reserves the right to make changes in products and technical details without prior notice.

All drawings contain the necessary measurements which are subject to standard tolerances. For exact measurements, in particular for customized installation scenarios, it can only be taken from the finished ceramic product.