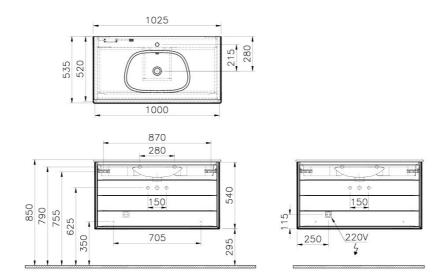

## VitrA

| Name                                                                                                             | Frame Washbasin Unit                                                                                         |                     |
|------------------------------------------------------------------------------------------------------------------|--------------------------------------------------------------------------------------------------------------|---------------------|
| Colour<br>Designer<br>Tap Hole Options<br>Soft close<br>Washbasin Type<br>Guarantee<br>Lighting<br>Drawer Option | Matt Taupe/Mocha Oak<br>Vitra Design Team<br>1 Tap Hole<br>Soft Close<br>Ceramic Washbasin<br>2 Years<br>Yes |                     |
| Washbasin colour                                                                                                 | White                                                                                                        |                     |
| Width                                                                                                            | 100 cm                                                                                                       |                     |
| Depth                                                                                                            | 54 cm                                                                                                        | Product Code: 61234 |

## Description

100 cm, Matt Taupe/Mocha Oak

VitrA reserves the right to make changes in products and technical details without prior notice.

All drawings contain the necessary measurements which are subject to standard tolerances. For exact measurements, in particular for customized installation scenarios, it can only be taken from the finished ceramic product.