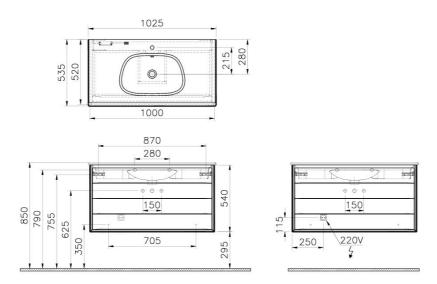

| Name             | Frame Washbasin Unit           |                     |
|------------------|--------------------------------|---------------------|
| Colour           | Matt Black/Patterned Black Oak |                     |
| Designer         | Vitra Design Team              | f a                 |
| Tap Hole Options | 1 Tap Hole                     |                     |
| Soft close       | Soft Close                     |                     |
| Washbasin Type   | Ceramic Washbasin              |                     |
| Guarantee        | 2 Years                        |                     |
| Lighting         | Yes                            |                     |
| Drawer Option    | 2                              |                     |
| Washbasin colour | White                          |                     |
| Width            | 100 cm                         |                     |
| Depth            | 54 cm                          | Product Code: 61233 |

## Description

100 cm, Matt Black/Patterned Black Oak

VitrA reserves the right to make changes in products and technical details without prior notice.

All drawings contain the necessary measurements which are subject to standard tolerances. For exact measurements, in particular for customized installation scenarios, it can only be taken from the finished ceramic product.