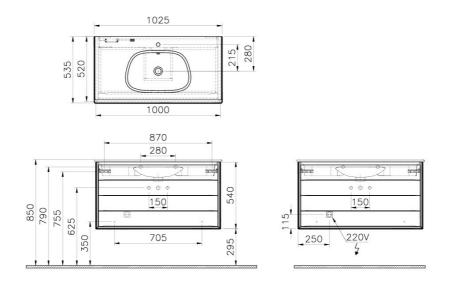

## VitrA

| Name             | Frame Washbasin Unit |                                                                                                                  |
|------------------|----------------------|------------------------------------------------------------------------------------------------------------------|
| Colour           | Matt White/Dore Oak  | τ'                                                                                                               |
| Designer         | Vitra Design Team    | ň.                                                                                                               |
| Tap Hole Options | 1 Tap Hole           |                                                                                                                  |
| Soft close       | Soft Close           | All a second                                                                                                     |
| Washbasin Type   | Ceramic Washbasin    | and the second |
| Guarantee        | 2 Years              |                                                                                                                  |
| Lighting         | Yes                  |                                                                                                                  |
| Drawer Option    | 2                    |                                                                                                                  |
| Washbasin colour | White                |                                                                                                                  |
| Width            | 100 cm               |                                                                                                                  |
| Depth            | 54 cm                |                                                                                                                  |
|                  |                      | Product Code: 61232                                                                                              |

## Description

100 cm, Matt White/Dore Oak

VitrA reserves the right to make changes in products and technical details without prior notice.

All drawings contain the necessary measurements which are subject to standard tolerances. For exact measurements, in particular for customized installation scenarios, it can only be taken from the finished ceramic product.