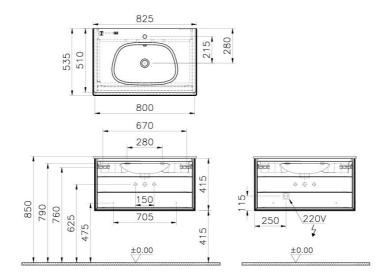

| Name             | Frame Washbasin Unit |
|------------------|----------------------|
| Colour           | Matt Taupe/Mocha Oak |
| Designer         | Vitra Design Team    |
| Tap Hole Options | 1 Tap Hole           |
| Soft close       | Soft Close           |
| Washbasin Type   | Ceramic Washbasin    |
| Guarantee        | 2 Years              |
| Lighting         | Yes                  |
| Drawer Option    | 2                    |
| Washbasin colour | Matt Taupe           |
| Width            | 80 cm                |
| Depth            | 54 cm                |

## Description

80 cm, Matt Taupe/Mocha Oak

VitrA reserves the right to make changes in products and technical details without prior notice.

All drawings contain the necessary measurements which are subject to standard tolerances. For exact measurements, in particular for customized installation scenarios, it can only be taken from the finished ceramic product.