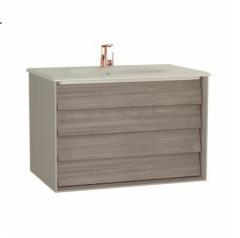

| Name             | Frame Washbasin Unit |
|------------------|----------------------|
| Colour           | Matt Taupe/Mocha Oak |
| Designer         | Vitra Design Team    |
| Tap Hole Options | 1 Tap Hole           |
| Soft close       | Soft Close           |
| Washbasin Type   | Ceramic Washbasin    |
| Guarantee        | 2 Years              |
| Lighting         | Yes                  |
| Drawer Option    | 2                    |
| Washbasin colour | Matt Taupe           |
| Width            | 80 cm                |
| Depth            | 54 cm                |

## Description

80 cm, Matt Taupe/Mocha Oak

VitrA reserves the right to make changes in products and technical details without prior notice.

All drawings contain the necessary measurements which are subject to standard tolerances. For exact measurements, in particular for customized installation scenarios, it can only be taken from the finished ceramic product.