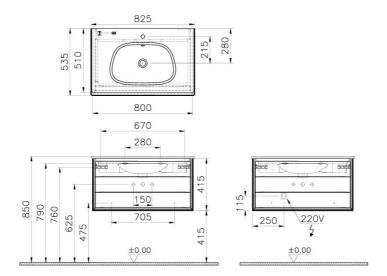

| Name             | Frame Washbasin Unit |
|------------------|----------------------|
| Colour           | Matt Taupe/Mocha Oak |
| Designer         | Vitra Design Team    |
| Tap Hole Options | 1 Tap Hole           |
| Soft close       | Soft Close           |
| Washbasin Type   | Ceramic Washbasin    |
| Guarantee        | 2 Years              |
| Lighting         | Yes                  |
| Drawer Option    | 2                    |
| Washbasin colour | White                |
| Width            | 80 cm                |
| Depth            | 54 cm                |
|                  |                      |

## Description

80 cm, Matt Taupe/Mocha Oak

VitrA reserves the right to make changes in products and technical details without prior notice.

All drawings contain the necessary measurements which are subject to standard tolerances. For exact measurements, in particular for customized installation scenarios, it can only be taken from the finished ceramic product.