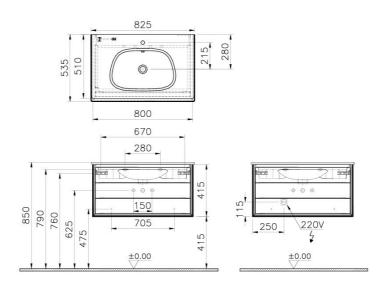

## VitrA

| Name             | Frame Washbasin Unit           |                     |
|------------------|--------------------------------|---------------------|
| Colour           | Matt Black/Patterned Black Oak |                     |
| Designer         | Vitra Design Team              | Ť(m)                |
| Tap Hole Options | 1 Tap Hole                     |                     |
| Soft close       | Soft Close                     |                     |
| Washbasin Type   | Ceramic Washbasin              |                     |
| Guarantee        | 2 Years                        |                     |
| Lighting         | Yes                            |                     |
| Drawer Option    | 2                              |                     |
| Washbasin colour | White                          |                     |
| Width            | 80 cm                          |                     |
| Depth            | 54 cm                          |                     |
|                  |                                | Product Code: 61229 |

## Description

80 cm, Matt Black/Patterned Black Oak

VitrA reserves the right to make changes in products and technical details without prior notice.

All drawings contain the necessary measurements which are subject to standard tolerances. For exact measurements, in particular for customized installation scenarios, it can only be taken from the finished ceramic product.