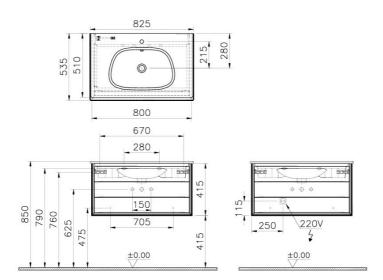

## VitrA

| Name             | Frame Washbasin Unit | _                   |
|------------------|----------------------|---------------------|
| Colour           | Matt White/Dore Oak  | 1 <sup>00</sup>     |
| Designer         | Vitra Design Team    | 1.3                 |
| Tap Hole Options | 1 Tap Hole           |                     |
| Soft close       | Soft Close           |                     |
| Washbasin Type   | Ceramic Washbasin    |                     |
| Guarantee        | 2 Years              |                     |
| Lighting         | Yes                  |                     |
| Drawer Option    | 2                    |                     |
| Washbasin colour | White                |                     |
| Width            | 80 cm                |                     |
| Depth            | 54 cm                |                     |
|                  |                      | Product Code: 61228 |

## Description

80 cm, Matt White/Dore Oak

VitrA reserves the right to make changes in products and technical details without prior notice.

All drawings contain the necessary measurements which are subject to standard tolerances. For exact measurements, in particular for customized installation scenarios, it can only be taken from the finished ceramic product.