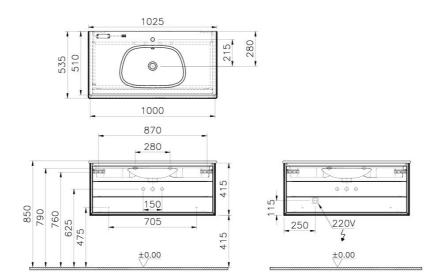

## VitrA

| Name             | Frame Washbasin Unit |                     |
|------------------|----------------------|---------------------|
| Colour           | Matt Taupe/Mocha Oak |                     |
| Designer         | Vitra Design Team    | 01                  |
| Tap Hole Options | 1 Tap Hole           | fa                  |
| Soft close       | Soft Close           |                     |
| Washbasin Type   | Ceramic Washbasin    |                     |
| Guarantee        | 2 Years              |                     |
| Lighting         | Yes                  |                     |
| Drawer Option    | 1                    |                     |
| Washbasin colour | Matt Taupe           |                     |
| Width            | 60 cm                |                     |
| Depth            | 54 cm                | Product Code: 61227 |

## Description

100 cm, Matt Taupe/Mocha Oak

VitrA reserves the right to make changes in products and technical details without prior notice.

All drawings contain the necessary measurements which are subject to standard tolerances. For exact measurements, in particular for customized installation scenarios, it can only be taken from the finished ceramic product.