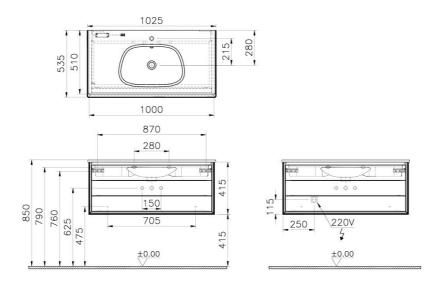

## Description

100 cm, Matt Taupe/Mocha Oak

VitrA reserves the right to make changes in products and technical details without prior notice.

All drawings contain the necessary measurements which are subject to standard tolerances. For exact measurements, in particular for customized installation scenarios, it can only be taken from the finished ceramic product.