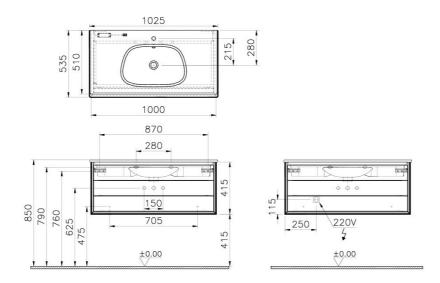

| Name             | Frame Washbasin Unit           |                     |
|------------------|--------------------------------|---------------------|
| Colour           | Matt Black/Patterned Black Oak |                     |
| Designer         | Vitra Design Team              | T.                  |
| Tap Hole Options | 1 Tap Hole                     | fla:                |
| Soft close       | Soft Close                     |                     |
| Washbasin Type   | Ceramic Washbasin              |                     |
| Guarantee        | 2 Years                        |                     |
| Lighting         | Yes                            |                     |
| Drawer Option    | 1                              |                     |
| Washbasin colour | White                          |                     |
| Width            | 60 cm                          |                     |
| Depth            | 54 cm                          |                     |
|                  |                                | Product Code: 61225 |

## Description

100 cm, Matt Black/Patterned Black Oak

VitrA reserves the right to make changes in products and technical details without prior notice.

All drawings contain the necessary measurements which are subject to standard tolerances. For exact measurements, in particular for customized installation scenarios, it can only be taken from the finished ceramic product.