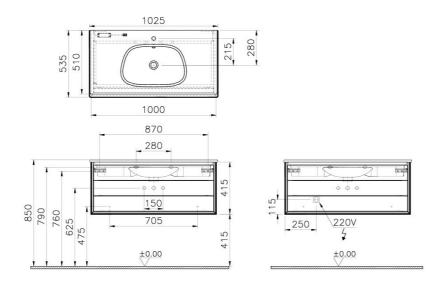

| Name             | Frame Washbasin Unit |                     |
|------------------|----------------------|---------------------|
| Colour           | Matt White/Dore Oak  |                     |
| Designer         | Vitra Design Team    | T'                  |
| Tap Hole Options | 1 Tap Hole           |                     |
| Soft close       | Soft Close           |                     |
| Washbasin Type   | Ceramic Washbasin    |                     |
| Guarantee        | 2 Years              |                     |
| Lighting         | Yes                  |                     |
| Drawer Option    | 1                    |                     |
| Washbasin colour | White                |                     |
| Width            | 60 cm                |                     |
| Depth            | 54 cm                |                     |
|                  |                      | Product Code: 61224 |

## Description

100 cm, Matt White/Dore Oak

VitrA reserves the right to make changes in products and technical details without prior notice.

All drawings contain the necessary measurements which are subject to standard tolerances. For exact measurements, in particular for customized installation scenarios, it can only be taken from the finished ceramic product.