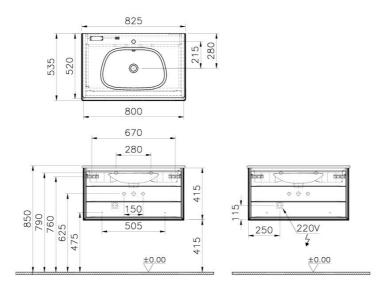

## VitrA

| Name                                                                                                                                         | Frame Washbasin Unit                                                                                                                                    |                     |
|----------------------------------------------------------------------------------------------------------------------------------------------|---------------------------------------------------------------------------------------------------------------------------------------------------------|---------------------|
| Name<br>Colour<br>Designer<br>Tap Hole Options<br>Soft close<br>Washbasin Type<br>Guarantee<br>Lighting<br>Drawer Option<br>Washbasin colour | Frame Washbasin Unit<br>Matt Taupe/Mocha Oak<br>Vitra Design Team<br>1 Tap Hole<br>Soft Close<br>Ceramic Washbasin<br>2 Years<br>Yes<br>1<br>Matt Taupe |                     |
| Width                                                                                                                                        | 80 cm                                                                                                                                                   |                     |
| Depth                                                                                                                                        | 54 cm                                                                                                                                                   | Product Code: 61223 |

## Description

80 cm, Matt Taupe/Mocha Oak

VitrA reserves the right to make changes in products and technical details without prior notice.

All drawings contain the necessary measurements which are subject to standard tolerances. For exact measurements, in particular for customized installation scenarios, it can only be taken from the finished ceramic product.