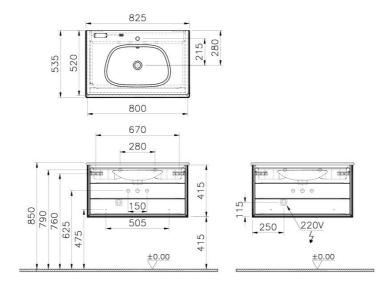

| Name             | Frame Washbasin Unit | _                   |
|------------------|----------------------|---------------------|
| Colour           | Matt Taupe/Mocha Oak |                     |
| Designer         | Vitra Design Team    |                     |
| Tap Hole Options | 1 Tap Hole           |                     |
| Soft close       | Soft Close           |                     |
| Washbasin Type   | Ceramic Washbasin    |                     |
| Guarantee        | 2 Years              |                     |
| Lighting         | Yes                  |                     |
| Drawer Option    | 1                    |                     |
| Washbasin colour | White                |                     |
| Width            | 80 cm                |                     |
| Depth            | 54 cm                | Product Code: 61222 |

## Description

80 cm, Matt Taupe/Mocha Oak

VitrA reserves the right to make changes in products and technical details without prior notice.

All drawings contain the necessary measurements which are subject to standard tolerances. For exact measurements, in particular for customized installation scenarios, it can only be taken from the finished ceramic product.