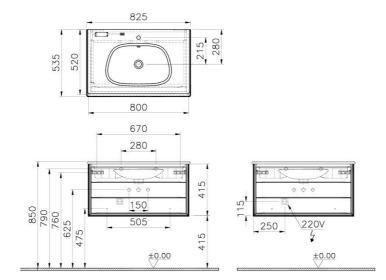

| Name             | Frame Washbasin Unit           |                     |
|------------------|--------------------------------|---------------------|
| Colour           | Matt Black/Patterned Black Oak |                     |
| Designer         | Vitra Design Team              | Time.               |
| Tap Hole Options | 1 Tap Hole                     | 1 1 1 1 1           |
| Soft close       | Soft Close                     |                     |
| Washbasin Type   | Ceramic Washbasin              |                     |
| Guarantee        | 2 Years                        |                     |
| Lighting         | Yes                            |                     |
| Drawer Option    | 1                              |                     |
| Washbasin colour | White                          |                     |
| Width            | 80 cm                          |                     |
| Depth            | 54 cm                          |                     |
|                  |                                | Product Code: 61221 |

## Description

80 cm, Matt Black/Patterned Black Oak

VitrA reserves the right to make changes in products and technical details without prior notice.

All drawings contain the necessary measurements which are subject to standard tolerances. For exact measurements, in particular for customized installation scenarios, it can only be taken from the finished ceramic product.