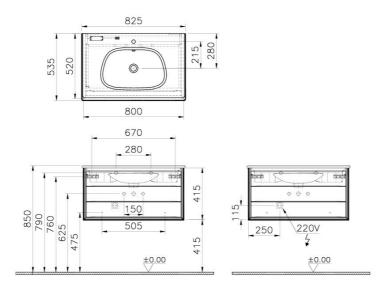

## VitrA

| Name             | Frame Washbasin Unit | _                                                                                                                                                                                                                                                                                                                                                                                                                                                                                                                                                                                                                                                                                                                                                                                                                                                                                                                                                                                                                                                                                                                                                                                                                                                                                                                                                                                                                                                                                                                                                                                                                                                                                                                                                                                                                                                                                  |
|------------------|----------------------|------------------------------------------------------------------------------------------------------------------------------------------------------------------------------------------------------------------------------------------------------------------------------------------------------------------------------------------------------------------------------------------------------------------------------------------------------------------------------------------------------------------------------------------------------------------------------------------------------------------------------------------------------------------------------------------------------------------------------------------------------------------------------------------------------------------------------------------------------------------------------------------------------------------------------------------------------------------------------------------------------------------------------------------------------------------------------------------------------------------------------------------------------------------------------------------------------------------------------------------------------------------------------------------------------------------------------------------------------------------------------------------------------------------------------------------------------------------------------------------------------------------------------------------------------------------------------------------------------------------------------------------------------------------------------------------------------------------------------------------------------------------------------------------------------------------------------------------------------------------------------------|
| Colour           | Matt White/Dore Oak  | n v                                                                                                                                                                                                                                                                                                                                                                                                                                                                                                                                                                                                                                                                                                                                                                                                                                                                                                                                                                                                                                                                                                                                                                                                                                                                                                                                                                                                                                                                                                                                                                                                                                                                                                                                                                                                                                                                                |
| Designer         | Vitra Design Team    | The second se                                                                                                                                                                                                                                                                                                                                                                                                                                                                                                                                                                                                                                                                                                                                                                                                                                                                                                                                                                                                                                                                                                                                                                                                                                                                                                                                                                                                                                                                                                                                                                                                                                                                                                                                                                    |
| Tap Hole Options | 1 Tap Hole           |                                                                                                                                                                                                                                                                                                                                                                                                                                                                                                                                                                                                                                                                                                                                                                                                                                                                                                                                                                                                                                                                                                                                                                                                                                                                                                                                                                                                                                                                                                                                                                                                                                                                                                                                                                                                                                                                                    |
| Soft close       | Soft Close           |                                                                                                                                                                                                                                                                                                                                                                                                                                                                                                                                                                                                                                                                                                                                                                                                                                                                                                                                                                                                                                                                                                                                                                                                                                                                                                                                                                                                                                                                                                                                                                                                                                                                                                                                                                                                                                                                                    |
| Washbasin Type   | Ceramic Washbasin    |                                                                                                                                                                                                                                                                                                                                                                                                                                                                                                                                                                                                                                                                                                                                                                                                                                                                                                                                                                                                                                                                                                                                                                                                                                                                                                                                                                                                                                                                                                                                                                                                                                                                                                                                                                                                                                                                                    |
| Guarantee        | 2 Years              | and the second sec |
| Lighting         | Yes                  |                                                                                                                                                                                                                                                                                                                                                                                                                                                                                                                                                                                                                                                                                                                                                                                                                                                                                                                                                                                                                                                                                                                                                                                                                                                                                                                                                                                                                                                                                                                                                                                                                                                                                                                                                                                                                                                                                    |
| Drawer Option    | 1                    |                                                                                                                                                                                                                                                                                                                                                                                                                                                                                                                                                                                                                                                                                                                                                                                                                                                                                                                                                                                                                                                                                                                                                                                                                                                                                                                                                                                                                                                                                                                                                                                                                                                                                                                                                                                                                                                                                    |
| Washbasin colour | White                |                                                                                                                                                                                                                                                                                                                                                                                                                                                                                                                                                                                                                                                                                                                                                                                                                                                                                                                                                                                                                                                                                                                                                                                                                                                                                                                                                                                                                                                                                                                                                                                                                                                                                                                                                                                                                                                                                    |
| Width            | 80 cm                |                                                                                                                                                                                                                                                                                                                                                                                                                                                                                                                                                                                                                                                                                                                                                                                                                                                                                                                                                                                                                                                                                                                                                                                                                                                                                                                                                                                                                                                                                                                                                                                                                                                                                                                                                                                                                                                                                    |
| Depth            | 54 cm                |                                                                                                                                                                                                                                                                                                                                                                                                                                                                                                                                                                                                                                                                                                                                                                                                                                                                                                                                                                                                                                                                                                                                                                                                                                                                                                                                                                                                                                                                                                                                                                                                                                                                                                                                                                                                                                                                                    |
|                  |                      | Product Code: 61220                                                                                                                                                                                                                                                                                                                                                                                                                                                                                                                                                                                                                                                                                                                                                                                                                                                                                                                                                                                                                                                                                                                                                                                                                                                                                                                                                                                                                                                                                                                                                                                                                                                                                                                                                                                                                                                                |

## Description

80 cm, Matt White/Dore Oak

VitrA reserves the right to make changes in products and technical details without prior notice.

All drawings contain the necessary measurements which are subject to standard tolerances. For exact measurements, in particular for customized installation scenarios, it can only be taken from the finished ceramic product.