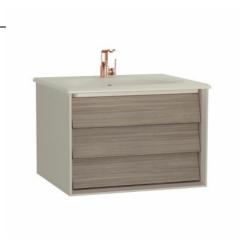

Name

| Colour           | Matt Taupe/Mocha Oak |
|------------------|----------------------|
| Designer         | Vitra Design Team    |
| Tap Hole Options | 1 Tap Hole           |
| Soft close       | Soft Close           |
| Washbasin Type   | Ceramic Washbasin    |
| Guarantee        | 2 Years              |
| Lighting         | Yes                  |
| Drawer Option    | 1                    |
| Washbasin colour | Matt Taupe           |
| Width            | 60 cm                |
| Depth            | 54 cm                |
|                  |                      |

## Description

60 cm, Matt Taupe/Mocha Oak

VitrA reserves the right to make changes in products and technical details without prior notice.

All drawings contain the necessary measurements which are subject to standard tolerances. For exact measurements, in particular for customized installation scenarios, it can only be taken from the finished ceramic product.