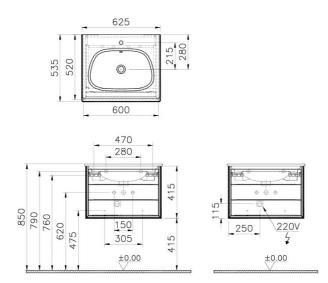

Name

| Colour           | Matt Taupe/Mocha Oak |
|------------------|----------------------|
| Designer         | Vitra Design Team    |
| Tap Hole Options | 1 Tap Hole           |
| Soft close       | Soft Close           |
| Washbasin Type   | Ceramic Washbasin    |
| Guarantee        | 2 Years              |
| Lighting         | Yes                  |
| Drawer Option    | 1                    |
| Washbasin colour | Matt Taupe           |
| Width            | 60 cm                |
| Depth            | 54 cm                |
|                  |                      |

## Description

60 cm, Matt Taupe/Mocha Oak

VitrA reserves the right to make changes in products and technical details without prior notice.

All drawings contain the necessary measurements which are subject to standard tolerances. For exact measurements, in particular for customized installation scenarios, it can only be taken from the finished ceramic product.