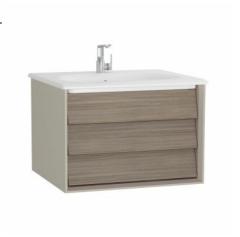

| Name             | Frame Washbasin Unit |
|------------------|----------------------|
| Colour           | Matt Taupe/Mocha Oak |
| Designer         | Vitra Design Team    |
| Tap Hole Options | 1 Tap Hole           |
| Soft close       | Soft Close           |
| Washbasin Type   | Ceramic Washbasin    |
| Guarantee        | 2 Years              |
| Lighting         | Yes                  |
| Drawer Option    | 1                    |
| Washbasin colour | White                |
| Width            | 60 cm                |
| Depth            | 54 cm                |
|                  |                      |

## Description

60 cm, Matt Taupe/Mocha Oak

VitrA reserves the right to make changes in products and technical details without prior notice.

All drawings contain the necessary measurements which are subject to standard tolerances. For exact measurements, in particular for customized installation scenarios, it can only be taken from the finished ceramic product.