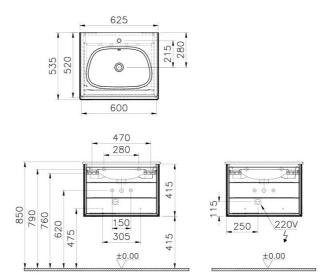

| Name             | Frame Washbasin Unit |
|------------------|----------------------|
| Colour           | Matt Taupe/Mocha Oak |
| Designer         | Vitra Design Team    |
| Tap Hole Options | 1 Tap Hole           |
| Soft close       | Soft Close           |
| Washbasin Type   | Ceramic Washbasin    |
| Guarantee        | 2 Years              |
| Lighting         | Yes                  |
| Drawer Option    | 1                    |
| Washbasin colour | White                |
| Width            | 60 cm                |
| Depth            | 54 cm                |
|                  |                      |

## Description

60 cm, Matt Taupe/Mocha Oak

VitrA reserves the right to make changes in products and technical details without prior notice.

All drawings contain the necessary measurements which are subject to standard tolerances. For exact measurements, in particular for customized installation scenarios, it can only be taken from the finished ceramic product.