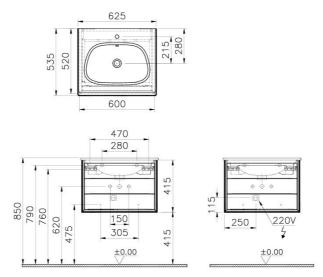

## VitrA

| Name             | Frame Washbasin Unit           |                     |
|------------------|--------------------------------|---------------------|
| Colour           | Matt Black/Patterned Black Oak |                     |
| Designer         | Vitra Design Team              | The                 |
| Tap Hole Options | 1 Tap Hole                     |                     |
| Soft close       | Soft Close                     |                     |
| Washbasin Type   | Ceramic Washbasin              |                     |
| Guarantee        | 2 Years                        |                     |
| Lighting         | Yes                            |                     |
| Drawer Option    | 1                              |                     |
| Washbasin colour | White                          |                     |
| Width            | 60 cm                          |                     |
| Depth            | 54 cm                          | Product Code: 61217 |

## Description

60 cm, Matt Black/Patterned Black Oak

VitrA reserves the right to make changes in products and technical details without prior notice.

All drawings contain the necessary measurements which are subject to standard tolerances. For exact measurements, in particular for customized installation scenarios, it can only be taken from the finished ceramic product.