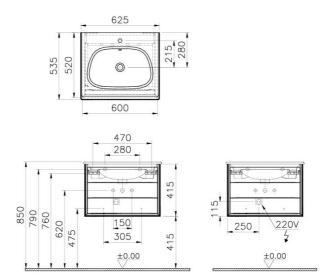

| Name             | Frame Washbasin Unit |
|------------------|----------------------|
| Colour           | Matt White/Dore Oak  |
| Designer         | Vitra Design Team    |
| Tap Hole Options | 1 Tap Hole           |
| Soft close       | Soft Close           |
| Washbasin Type   | Ceramic Washbasin    |
| Guarantee        | 2 Years              |
| Lighting         | Yes                  |
| Drawer Option    | 1                    |
| Washbasin colour | White                |
| Width            | 60 cm                |
| Depth            | 54 cm                |

## Description

60 cm, Matt White/Dore Oak

VitrA reserves the right to make changes in products and technical details without prior notice.

All drawings contain the necessary measurements which are subject to standard tolerances. For exact measurements, in particular for customized installation scenarios, it can only be taken from the finished ceramic product.