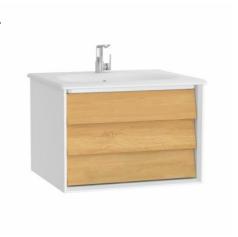

| Name             | Frame Washbasin Unit |
|------------------|----------------------|
| Colour           | Matt White/Dore Oak  |
| Designer         | Vitra Design Team    |
| Tap Hole Options | 1 Tap Hole           |
| Soft close       | Soft Close           |
| Washbasin Type   | Ceramic Washbasin    |
| Guarantee        | 2 Years              |
| Lighting         | Yes                  |
| Drawer Option    | 1                    |
| Washbasin colour | White                |
| Width            | 60 cm                |
| Depth            | 54 cm                |

## Description

60 cm, Matt White/Dore Oak

VitrA reserves the right to make changes in products and technical details without prior notice.

All drawings contain the necessary measurements which are subject to standard tolerances. For exact measurements, in particular for customized installation scenarios, it can only be taken from the finished ceramic product.