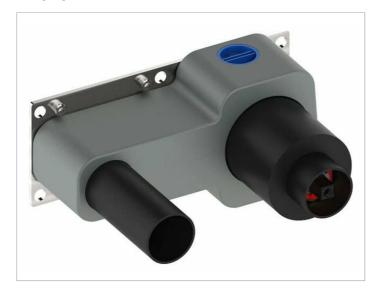

#### **PRODUCT**

## **PRODUCT ATTRIBUTES**

concealed, for single lever basin mixer, wallmounted flexible arrangement of lever and spout possible during assembly

## **SPECIFICATIONS**

KEUCO rough part for single-lever basin mixer, 59916000070 For KEUCO concealed single-lever basin mixer, flexible arrangement of handle and spout possible during installation: left, right, top, bottom Suitable for article No. 51516010200, 51516010201, 51516010202, 51116010201, 51116010202, 51116010200, 51616010200