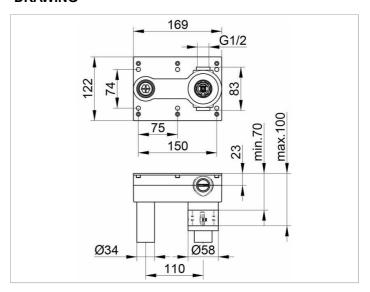

#### **DRAWING**

## **SPECIFICATIONS**

KEUCO rough part for single-lever basin mixer, 59916000070 For KEUCO concealed single-lever basin mixer, flexible arrangement of handle and spout possible during installation: left, right, top, bottom Suitable for article No. 51516010200, 51516010201, 51516010202, 51116010201, 51116010202, 51116010200, 51616010200