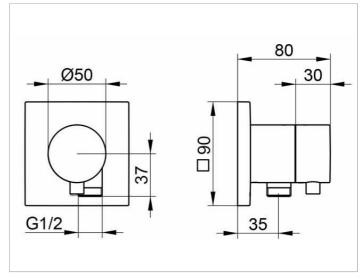

# **DIMENSION**

IXMO Comfort/Rosette eckig

#### **DRAWING**

## **SPECIFICATIONS**

KEUCO IXMO 2-way diverter valve with wall outlet for shower hose DN 15, 59556011102 chrome-plated 2-way diverter valve, IXMO Comfort lever with square rosette, freely positionable, with backflow preventer, installation depth 80 - 110 mm, with adjustment facilities whilst assembling for handle and rosette, with hose connection G1/2 inch, rosette 90 x 90 mm, 10 mm thick, total depth 80 mm, set complete with: handle, sleeve, rosette (square) and diverter valve, suitable for rough part no. 59556000170