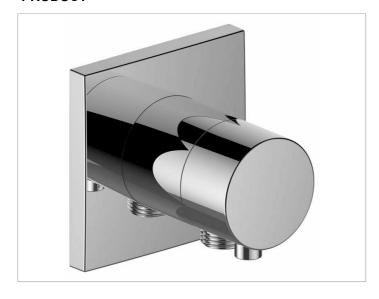

## 59556011102 2-way diverter valve with wall outlet for shower hose DN 15

#### **PRODUCT**

## **PRODUCT ATTRIBUTES**

Set complete with: handle, casing, rosette (square) and diverter valve, intrinsically safe against backflow, suitable for rough part no. 59556 000170

## **SURFACE**

chrome-plated