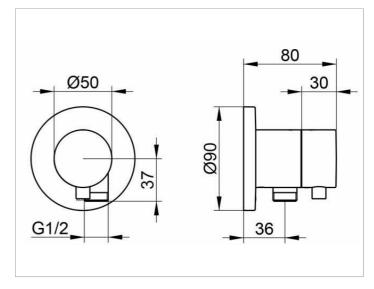

## **DIMENSION**

IXMO Comfort/Rosette rund

#### **DRAWING**

### **SPECIFICATIONS**

KEUCO IXMO 2-way diverter valve with wall outlet for shower hose DN 15, 59556011101 chrome-plated 2-way diverter valve, IXMO Comfort lever with round rosette, freely positionable, with backflow preventer, installation depth 80 - 110 mm, with adjustment facilities whilst assembling, for handle and rosette, with hose connection G1/2 inch, rosette diameter 90 mm, 10 mm thick, total depth 80 mm, set complete with: handle, sleeve, rosette (round) and diverter valve, suitable for rough part no. 59556000170