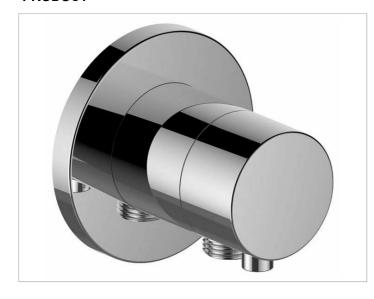

### 59556011101 2-way diverter valve with wall outlet for shower hose DN 15

#### **PRODUCT**

## **PRODUCT ATTRIBUTES**

Set complete with: handle, casing, rosette (round) and diverter valve, intrinsically safe against backflow, suitable for rough part no. 59556 000170

## **SURFACE**

chrome-plated