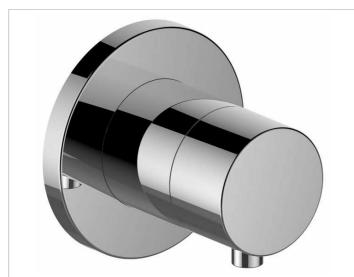

## PRODUCT

# **PRODUCT ATTRIBUTES**

Set complete with: handle, casing, rosette (round) and diverter valve suitable for rough part no. 59556 000070

## SURFACE

chrome-plated