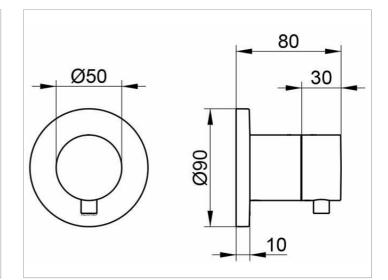

#### DRAWING

## SPECIFICATIONS

KEUCO IXMO 2-way diverter valve DN 15, 59556011001 chrome-plated 2-way diverter valve, IXMO Comfort lever with round rosette, freely positionable, installation depth 80 - 110 mm, with adjustment facilities whilst assembling for handle and rosette, rosette diamater 90 mm, 10 mm thick, total depth 80 mm, set complete with: handle, sleeve, rosette (round) and diverter valve, suitable for rough part no. 59556000070