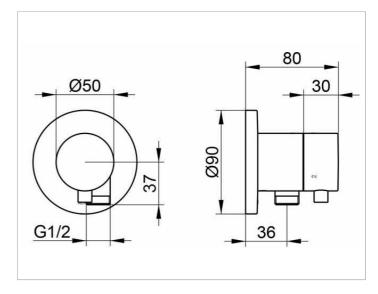

## **DIMENSION**

IXMO Comfort/Rosette rund

#### **DRAWING**

### **SPECIFICATIONS**

KEUCO IXMO 3-way diverter valve with wall outlet for shower hose DN 15, 59548011101 chrome-plated 3-way diverter valve, IXMO Comfort lever with round rosette, freely positionable, with backflow preventer, installation depth 80 - 110 mm, with adjustment facilities whilst assembling, for handle and rosette, with hose connection G1/2 inch, rosette diameter 90 mm, 10 mm thick,

total depth 80 mm, set complete with handle, sleeve, rosette (round) and diverter valve,

suitable for rough part no. 59548000170