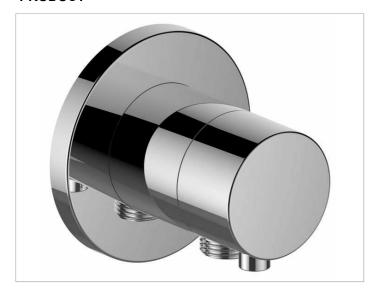

#### **PRODUCT**

## **PRODUCT ATTRIBUTES**

Set complete with: handle, casing, rosette (round) and diverter valve, intrinsically safe against backflow, suitable for rough part no. 59548 000170

### **SPECIFICATIONS**

KEUCO IXMO 3-way diverter valve with wall outlet for shower hose DN 15, 59548011101 chrome-plated 3-way diverter valve, IXMO Comfort lever with round rosette, freely positionable, with backflow preventer, installation depth 80 - 110 mm, with adjustment facilities whilst assembling, for handle and rosette, with hose connection G1/2 inch, rosette diameter 90 mm, 10 mm thick,