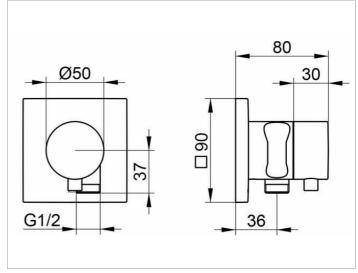

## **DIMENSION**

IXMO Comfort/Rosette eckig

#### **DRAWING**

### **SPECIFICATIONS**

KEUCO IXMO Stop valve UP DN15 for shower hose with hand shower bracket, 59541011202 chrome-plated stop valve with IXMO Comfort handle and square rosette, freely positionable, with backflow preventer, installation depth 80-110 mm, with adjustment facilities whilst assembling, for handle and rosette, rosette 90 x 90 mm, 10 mm thick, total depth 80 mm, suitable for rough part no. 59541000170