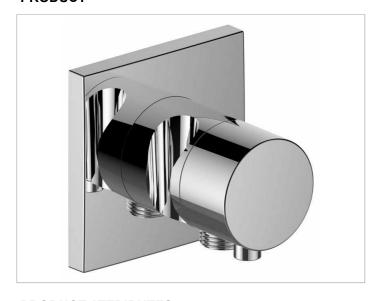

### 59541011202 Stop valve with wall outlet for shower hose and hand shower bracket DN 15

#### **PRODUCT**

## **PRODUCT ATTRIBUTES**

Set complete with: handle, casing, rosette (square) and stop cock, intrinsically safe against backflow, suitable for stop cock no. 59541 000170

## **SURFACE**

chrome-plated

### **SPECIFICATIONS**

KEUCO IXMO Stop valve UP DN15 for shower hose with hand shower bracket, 59541011202 chrome-plated stop valve with IXMO Comfort handle and square rosette, freely positionable, with backflow preventer, installation depth 80-110 mm, with adjustment facilities whilst assembling, for handle and rosette, rosette 90 x 90 mm, 10 mm thick, total depth 80 mm, suitable for rough part no. 59541000170