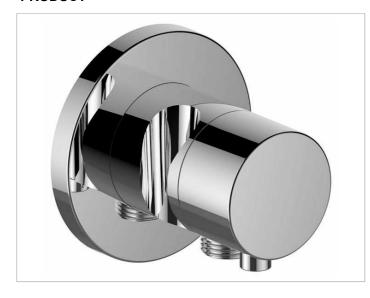

### 59541011201 Stop valve with wall outlet for shower hose and hand shower bracket DN 15

## **PRODUCT ATTRIBUTES**

Set complete with: handle, casing, rosette (round) and stop cock, intrinsically safe against backflow, suitable for stop cock no. 59541 000170

## **SURFACE**

chrome-plated

#### **SPECIFICATIONS**

KEUCO IXMO Stop valve UP DN15 for shower hose with hand shower bracket, 59541011201 chrome-plated stop valve with IXMO Comfort handle and round rosette, freely positionable, with backflow preventer, installation depth 80-110 mm, with adjustment facilities whilst assembling, for handle and rosette, rosette diameter 90 mm, 10 mm thick, total depth 80 mm, suitable for rough part no. 59541000170