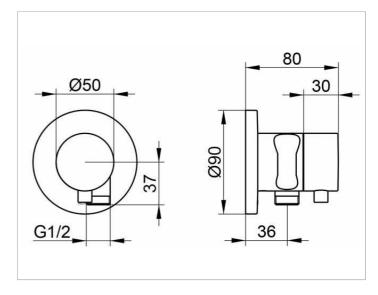

### **DIMENSION**

IXMO Comfort/Rosette rund

#### **DRAWING**

#### **SPECIFICATIONS**

KEUCO IXMO Stop valve UP DN15 for shower hose with hand shower bracket, 59541011201 chrome-plated stop valve with IXMO Comfort handle and round rosette, freely positionable, with backflow preventer, installation depth 80-110 mm, with adjustment facilities whilst assembling, for handle and rosette, rosette diameter 90 mm, 10 mm thick, total depth 80 mm, suitable for rough part no. 59541000170