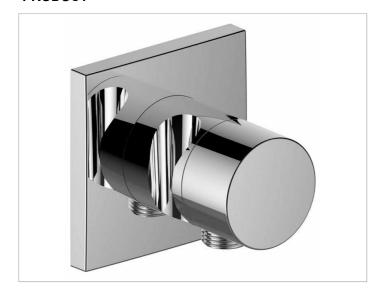

### 59541010202 Stop valve with wall outlet for shower hose and hand shower bracket DN 15

#### **PRODUCT**

## **PRODUCT ATTRIBUTES**

Set complete with: handle, casing, rosette (square) and stop cock, intrinsically safe against backflow, suitable for stop cock no. 59541 000170

## **SURFACE**

chrome-plated