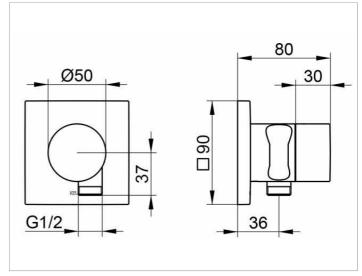

#### **DRAWING**

### **SPECIFICATIONS**

KEUCO IXMO Stop valve UP DN15 for shower hose with hand shower bracket, 59541010202 chrome-plated stop valve with IXMO Pure handle and square rosette, freely positionable, with backflow preventer, installation depth 80-110 mm, with adjustment facilities whilst assembling, for handle and rosette, rosette 90 x 90 mm, 10 mm thick, total depth 80 mm, suitable for rough part no. 59541000170