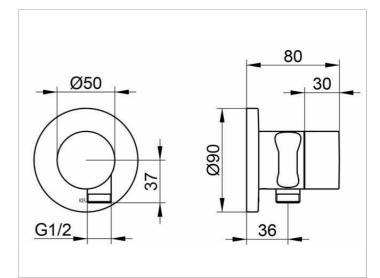

## DRAWING

# SPECIFICATIONS

KEUCO IXMO Stop valve UP DN15 for shower hose with hand shower bracket, 59541010201 chrome-plated stop valve, with IXMO Pure handle and round rosette, freely positionable, with backflow preventer, installation depth 80-110 mm, with adjustment facilities whilst assembling, for handle and rosette, rosette diameter 90 mm, 10 mm thick, total depth 80 mm, suitable for rough part no. 59541000170