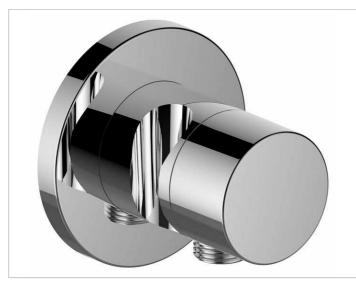

# 59541010201 Stop valve with wall outlet for shower hose and hand shower bracket DN 15

#### PRODUCT

# **PRODUCT ATTRIBUTES**

Set complete with: handle, casing, rosette (round) and stop cock, intrinsically safe against backflow, suitable for stop cock no. 59541 000170

#### SURFACE

chrome-plated