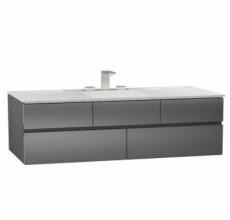

| Name             | Memoria Washbasin Unit |
|------------------|------------------------|
| Colour           | High Gloss Grey        |
| Designer         | Christophe Pillet      |
| Assembly         | Wall-Hung              |
| Tap Hole Options | No Tap Hole            |
| Soft close       | Soft Close             |
| Segments         | Upper                  |
| Handle           | Yes                    |
| Washbasin Type   | Mineral Cast Washbasin |
| Guarantee        | 2 Years                |
| Lighting         | No                     |
| Drawer Option    | 4                      |
| Finish-Body      | Lacquer                |
| Finish-Front     | Lacquer                |
| Washbasin colour | White                  |
| Syphon           | Included               |
| Full opening     | Full Opening           |
| Mounting         | Fully Assembled        |
| Width            | 150 cm                 |
| Depth            | 56 cm                  |

## Description

150 cm, High Gloss Grey, including Mineral Cast Washbasin