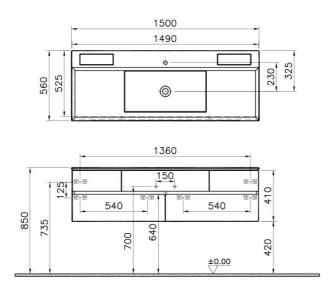

| Name             | Memoria Washbasin Unit |
|------------------|------------------------|
| Colour           | High Gloss Grey        |
| Designer         | Christophe Pillet      |
| Assembly         | Wall-Hung              |
| Tap Hole Options | No Tap Hole            |
| Soft close       | Soft Close             |
| Segments         | Upper                  |
| Handle           | Yes                    |
| Washbasin Type   | Mineral Cast Washbasin |
| Guarantee        | 2 Years                |
| Lighting         | No                     |
| Drawer Option    | 4                      |
| Finish-Body      | Lacquer                |
| Finish-Front     | Lacquer                |
| Washbasin colour | White                  |
| Syphon           | Included               |
| Full opening     | Full Opening           |
| Mounting         | Fully Assembled        |
| Width            | 150 cm                 |
| Depth            | 56 cm                  |

## Description

150 cm, High Gloss Grey, including Mineral Cast Washbasin