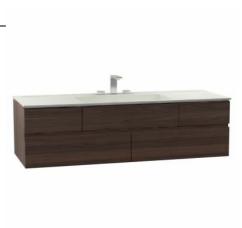

| Name             | Memoria Washbasin Unit |
|------------------|------------------------|
| Colour           | Chestnut               |
| Designer         | Christophe Pillet      |
| Assembly         | Wall-Hung              |
| Tap Hole Options | No Tap Hole            |
| Soft close       | Soft Close             |
| Segments         | Upper                  |
| Handle           | Yes                    |
| Washbasin Type   | Mineral Cast Washbasin |
| Guarantee        | 2 Years                |
| Lighting         | No                     |
| Drawer Option    | 4                      |
| Finish-Body      | Wood Veneer            |
| Finish-Front     | Wood Veneer            |
|                  |                        |

White

Included

150 cm

56 cm

Full Opening

Fully Assembled

Product Code: 58370

## Description

Washbasin colour

Syphon

Full opening

Mounting

Width

Depth

150 cm, Chestnut, including Mineral Cast Washbasin