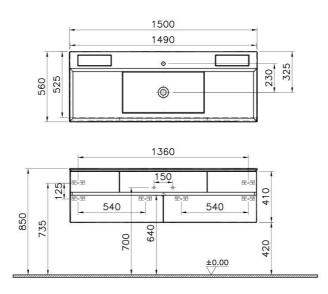

White

Included

150 cm

56 cm

Full Opening

Fully Assembled

Product Code: 58370

## Description

Washbasin colour

Syphon

Full opening

Mounting

Width

Depth

150 cm, Chestnut, including Mineral Cast Washbasin