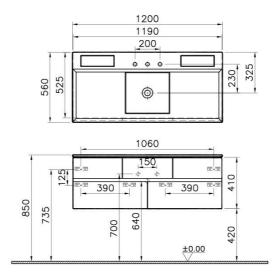

| Name             | Memoria Washbasin Unit |                     |
|------------------|------------------------|---------------------|
| Colour           | High Gloss Grey        |                     |
| Designer         | Christophe Pillet      |                     |
| Assembly         | Wall-Hung              |                     |
| Tap Hole Options | No Tap Hole            |                     |
| Soft close       | Soft Close             |                     |
| Segments         | Upper                  |                     |
| Handle           | Yes                    |                     |
| Washbasin Type   | Mineral Cast Washbasin |                     |
| Guarantee        | 2 Years                |                     |
| Lighting         | No                     |                     |
| Drawer Option    | 4                      |                     |
| Finish-Body      | Lacquer                | Product Code: 58369 |
| Finish-Front     | Lacquer                |                     |
| Washbasin colour | White                  |                     |
| Syphon           | Included               |                     |
| Full opening     | Full Opening           |                     |
| Mounting         | Fully Assembled        |                     |
| Width            | 120 cm                 |                     |
| Depth            | 56 cm                  |                     |
|                  |                        |                     |